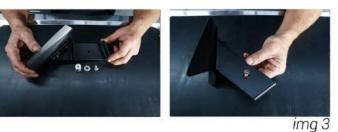

img 5

img 6

img i

Step 2 Prepare washer, bolt and spacer as shown on img.3

The spacer takes place on the mounting bracket as shown on img.4

Step 3 Using the OEM hole on the front lower arm (img.5), install the Alpha Competition brake cooling guides