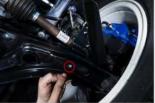

img 5

img 6

img i

Step 2 Prepare washer, bolt and spacer as shown on img.3

The spacer takes place on the mounting bracket as shown on img.4

Step 3 Using the OEM hole on the front lower arm (img.5), install the Alpha Competition brake cooling guides