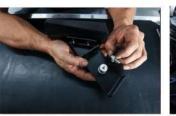

img 5

img 6

img i

Step 2 Prepare washer, bolt and spacer as shown on img.3

The spacer takes place on the mounting bracket as shown on img.4

Step 3 Using the OEM hole on the front lower arm (img.5), install the Alpha Competition brake cooling guides