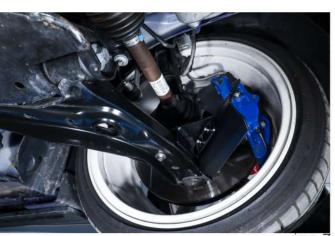

img 5

img 6

img i

Step 2 Prepare washer, bolt and spacer as shown on img.3

The spacer takes place on the mounting bracket as shown on img.4

Step 3 Using the OEM hole on the front lower arm (img.5), install the Alpha Competition brake cooling guides