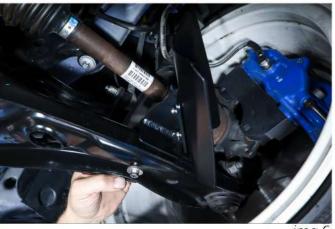

Step 4 Using the bolt and washer start threading by hand the bolt in the spacer (img.6). Tighten gently then

Step 5 Repeat the process for the other side and you're done !

- Congratulations -