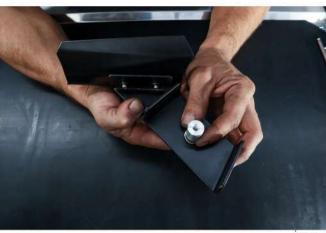

## Supplied parts

- > Alpha Air Diffusers x2
- > Alpha Diffusers Brackets x2
- > Screws x8 (2+1+1)
- > Washers x6
- > Spacer x2

Step 1 Using Allen, install the air diffusers on the mounting brackets

img 4

img 5

img 6

img i

Step 2 Prepare washer, bolt and spacer as shown on img.3

The spacer takes place on the mounting bracket as shown on img.4

Step 3 Using the OEM hole on the front lower arm (img.5), install the Alpha Competition brake cooling guides