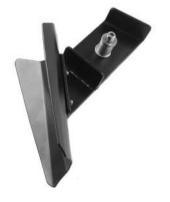

ntrol or roll-over during sharp turns or abrupt maneuvers. Always wear seatbelts, and drive safely, recognizing that reduced speeds and specialized driving techniques may be required. Failure to drive a vehicle safely may result in serious injury or death. Do not drive a vehicle unless you are familiar with its unique handling characteristics and are confident of your ability to maintain control under all driving conditions. Some modifications (and combinations of modifications) are not recommended and may not be permitted in your country. Consult the owner's manual, service manual, instructions accompanying these products, and local laws before purchasing and installing these modifications. You are responsible for the legality and safety of the vehicle you modify using these components!



## BRAKE COOLING GUIDES - Install Instructions -







img 2

## Supplied parts

- > Alpha Air Diffusers x2
- > Alpha Diffusers Brackets x2
- > Screws x8 (2+1+1)
- > Washers x6
- > Spacer x2

Step 1 Using Allen, install the air diffusers on the mounting brackets





img 4





img 5



img 6



img i

Step 2 Prepare washer, bolt and spacer as shown on img.3

The spacer takes place on the mounting bracket as shown on img.4

Step 3 Using the OEM hole on the front lower arm (img.5), install the Alpha Competition brake cooling guides

Step 4 Using the bolt and washer start threading by hand the bolt in the spacer (img.6). Tighten gently then

Step 5 Repeat the process for the other side and you're done !

- Congratulations -