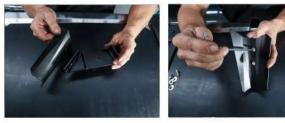

## Supplied parts

- > Alpha Air Diffusers x2
- > Alpha Diffusers Brackets x2
- > Screws x8 (2+1+1)
- > Washers x6
- > Spacer x2

Step 1 Using Allen, install the air diffusers on the mounting brackets

img 4