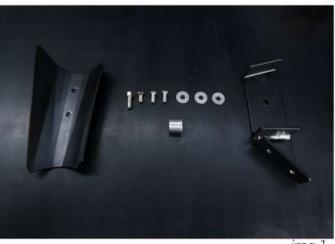

## Supplied parts

- > Alpha Air Diffusers x2
- > Alpha Diffusers Brackets x2
- > Screws x8 (2+1+1)
- > Washers x6
- > Spacer x2

Step 1 Using Allen, install the air diffusers on the mounting brackets

img 4