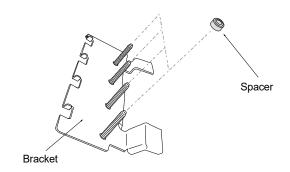

3 Remove the ignition coils, spark plug wires and coil connectors from each coil as illustrated below.

4 Attach the included spacers to the bolts on the bracket.

5 Connect the coil connectors, and mount the Plasma Directs onto the bracket.