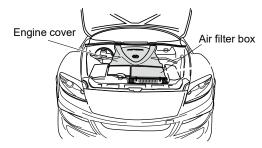

## **Installation Procedure**

- Disconnect the negative (minus) battery terminal.

  Note: It takes approx. 20 minuets to reset the ECU.
- 2 Remove the engine cover, air filter box and etc., to expose the ignition coils, so that you can start the installation of the Plasma Direct coils.