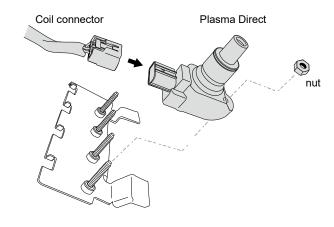

3 Remove the ignition coils, spark plug wires and coil connectors from each coil as illustrated below.

4 Attach the included spacers to the bolts on the bracket.

5 Connect the coil connectors, and mount the Plasma Directs onto the bracket.