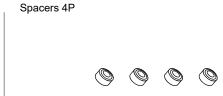

3 Remove the ignition coils, spark plug wires and coil connectors from each coil as illustrated below.

4 Attach the included spacers to the bolts on the bracket.

5 Connect the coil connectors, and mount the Plasma Directs onto the bracket.