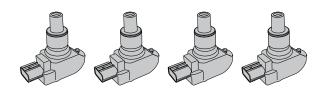

rminal from the battery should be disconnected. Note that this may cause the security alarm to activate. Consult the vehicle owner's manual to prevent this from occurring.
- 6. The engine should be in good operating condition. Any sign of defects should be corrected before installation.
- 7. Make sure you have adequate ventilation before running the engine.
- 8. Installation should be performed by a professional mechanic.
- 9. If the engine performance was previously boosted through modification of the ignition timing or air/fuel ratio, it may require readjustment following installation of the product.
- 10. If any defects are found in the product, discontinue using it immediately and contact the dealer where you purchased the product or us.

## **Parts Included**

Plasma Direct coils 4P





A Caution

## **Installation Procedure**

- Disconnect the negative (minus) battery terminal.

  Note: It takes approx. 20 minuets to reset the ECU.
- 2 Remove the engine cover, air filter box and etc., to expose the ignition coils, so that you can start the installation of the Plasma Direct coils.



3 Remove the ignition coils, spark plug wires and coil connectors from each coil as illustrated below.



4 Attach the included spacers to the bolts on the bracket.



5 Connect the coil connectors, and mount the Plasma Directs onto the bracket.



6 Install the spark plug wires to the Plasma Directs.



Mount back properly all the components you removed for the installation.

PD4003001R MAZDA 2/2