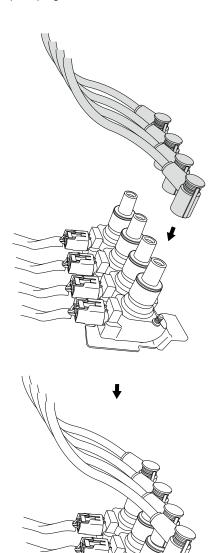

6 Install the spark plug wires to the Plasma Directs.

Mount back properly all the components you removed for the installation.

PD4003001R MAZDA 2/2