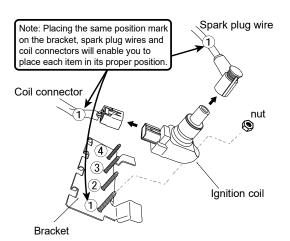

3 Remove the ignition coils, spark plug wires and coil connectors from each coil as illustrated below.

4 Attach the included spacers to the bolts on the bracket.

5 Connect the coil connectors, and mount the Plasma Directs onto the bracket.

6 Install the spark plug wires to the Plasma Directs.

Mount back properly all the components you removed for the installation.

PD4003001R MAZDA 2/2