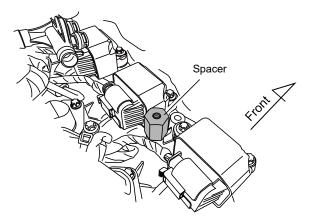

## **Installation Procedure**

1 Remove the engine cover and shift the intake pipe to expose the ignition coils.

2 Remove the spacer from the engine. This part will no longer be used. Keep it at hand.

3 Disconnect the coil connectors and remove the ignition coils from the engine.