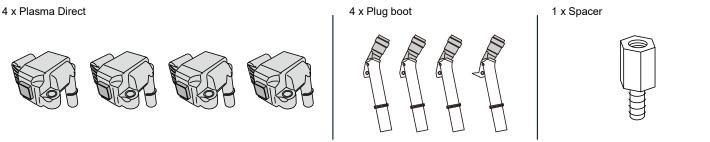

ed.
- 5. The negative terminal from the battery should be disconnected. Note that this may cause the security alarm to activate. Consult the vehicle owner's manual to prevent this from occurring.
- 6. The engine should be in good operating condition. Any sign of defects should be corrected before installation.
- 7. Make sure you have adequate ventilation before running the engine.
- 8. Installation should be performed by a professional mechanic.
- 9. If the engine performance was previously boosted through modification of the ignition timing or air/fuel ratio, it may require readjustment following installation of the product.
- 10. If any defects are found in the product, discontinue using it immediately and contact the dealer where you purchased the product or us.

## **Parts Included**



## **Installation Procedure**

1 Remove the engine cover and shift the intake pipe to expose the ignition coils.



2 Remove the spacer from the engine. This part will no longer be used. Keep it at hand.



3 Disconnect the coil connectors and remove the ignition coils from the engine.



4 Attach the plug boots provided to the Plasma Directs.





**5** Install the Plasma Directs to the engine and connect the coil connectors.





7 Mount back properly all the components you removed or shifted for the installation.

PD4003107R A35 2/2



OKADA PROJECTS Inc.

2-3-5 Kitamigata, Takatsu-ku, Kawasaki-shi Kanagawa 213-0005 Japan www.okadaprojects.com info@okadaprojects.com

All rights reserved. Reproduction in any from without written permission from Okada Projects is prohibited.