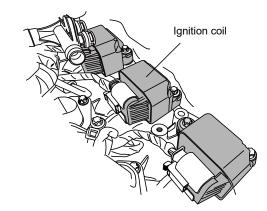

## **Installation Procedure**

1 Remove the engine cover and shift the intake pipe to expose the ignition coils.

2 Remove the spacer from the engine. This part will no longer be used. Keep it at hand.

3 Disconnect the coil connectors and remove the ignition coils from the engine.