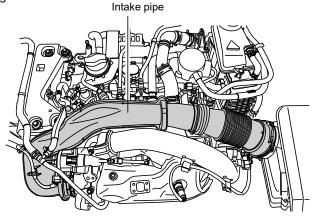

## **Installation Procedure**

1 Remove the engine cover and shift the intake pipe to expose the ignition coils.

2 Remove the spacer from the engine. This part will no longer be used. Keep it at hand.

3 Disconnect the coil connectors and remove the ignition coils from the engine.