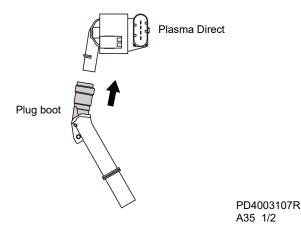

4 Attach the plug boots provided to the Plasma Directs.

**5** Install the Plasma Directs to the engine and connect the coil connectors.

7 Mount back properly all the components you removed or shifted for the installation.