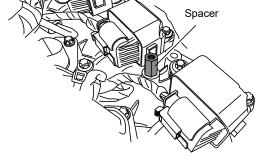

## **Installation Procedure**

1 Remove the engine cover and shift the intake pipe to expose the ignition coils.

2 Remove the spacer from the engine. This part will no longer be used. Keep it at hand.

3 Disconnect the coil connectors and remove the ignition coils from the engine.