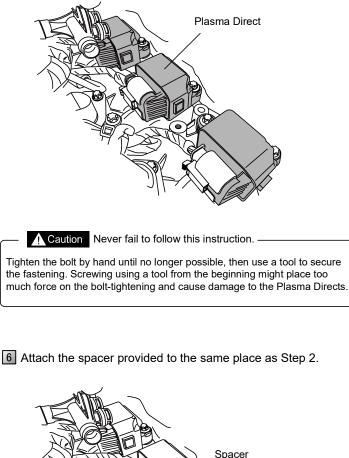

4 Attach the plug boots provided to the Plasma Directs.

**5** Install the Plasma Directs to the engine and connect the coil connectors.

7 Mount back properly all the components you removed or shifted for the installation.