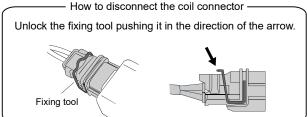

## **Installation Procedure**

2 Remove the ECU fixing bracket.

3 Remove the ignition coils from the engine and disconnect the coil connectors.

PD4004903R GR86/BRZ 1/2 4 Remove the plug boots from the ignition couils and attach them to the Plasma Directs.