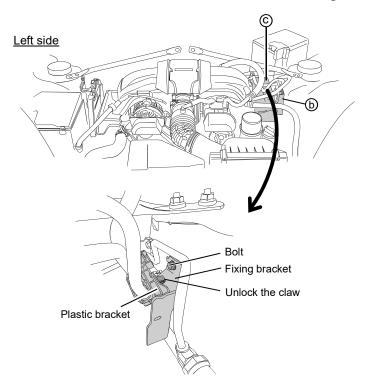

5 Install the Plasma Directs to the engine and connect the coil connectors.

- 6 Mount back properly all the components you removed for the installation.
- 7 Unfix the plastic bracket and remove the fixing bracket (b).

8 Remove the engine cover (©).

- 9 Repeat steps 3 4 5
- 10 Mount back properly all the components you removed for the installation.

PD4004903R GR86/BRZ 2/2

OKADA PROJECTS Inc.

2-3-5 Kitamikata, Takatsu-ku, Kawasaki-shi Kanagawa 213-0005 Japan www.okadaprojects.com info@okadaprojects.com