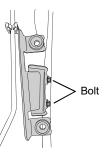

## **Installation Procedure**

2 Remove the ECU fixing bracket.

3 Remove the ignition coils from the engine and disconnect the coil connectors.

PD4004903R GR86/BRZ 1/2 4 Remove the plug boots from the ignition couils and attach them to the Plasma Directs.