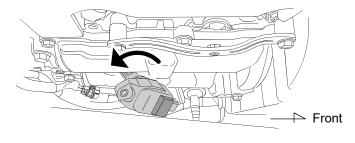

5 Install the Plasma Directs to the engine and connect the coil connectors.

- 6 Mount back properly all the components you removed for the installation.
- 7 Unfix the plastic bracket and remove the fixing bracket (b).