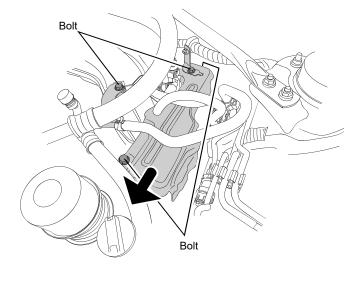

## **Installation Procedure**

2 Remove the ECU fixing bracket.

3 Remove the ignition coils from the engine and disconnect the coil connectors.

PD4004903R GR86/BRZ 1/2 4 Remove the plug boots from the ignition couils and attach them to the Plasma Directs.