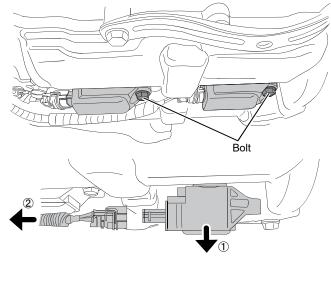

## **Installation Procedure**

2 Remove the ECU fixing bracket.

3 Remove the ignition coils from the engine and disconnect the coil connectors.

PD4004903R GR86/BRZ 1/2 4 Remove the plug boots from the ignition couils and attach them to the Plasma Directs.