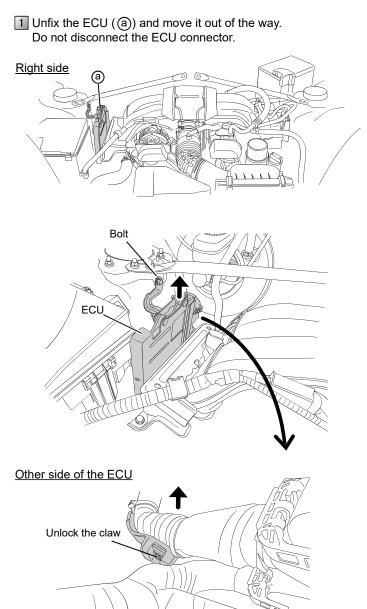

## **Installation Procedure**

2 Remove the ECU fixing bracket.

3 Remove the ignition coils from the engine and disconnect the coil connectors.

PD4004903R GR86/BRZ 1/2 4 Remove the plug boots from the ignition couils and attach them to the Plasma Directs.