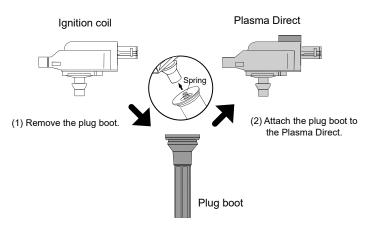

## **Installation Procedure**

2 Remove the ECU fixing bracket.

3 Remove the ignition coils from the engine and disconnect the coil connectors.

PD4004903R GR86/BRZ 1/2 4 Remove the plug boots from the ignition couils and attach them to the Plasma Directs.