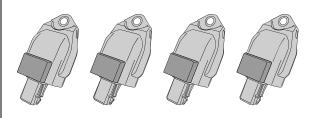

ive terminal from the battery should be disconnected. Note that this may cause the security alarm to activate. Consult the vehicle owner's manual to prevent this from occurring.
  The engine should be in good operating condition. Any sign of defects should be corrected
- before installation. 7. Make sure you have adequate ventilation before running the engine.
- 8. Installation should be performed by a professional mechanic.
- If the engine performance was previously boosted through modification of the ignition timing or air/fuel ratio, it may require readjustment following installation of the product.
- 10. If any defects are found in the product, discontinue using it immediately and contact the dealer where you purchased the product or us.

## **Parts Included**

4 x Plasma Direct coil



## **Installation Procedure**



2 Remove the ECU fixing bracket.



3 Remove the ignition coils from the engine and disconnect the coil connectors.





PD4004903R GR86/BRZ 1/2 4 Remove the plug boots from the ignition couils and attach them to the Plasma Directs.



5 Install the Plasma Directs to the engine and connect the coil connectors.



- 6 Mount back properly all the components you removed for the installation.
- 7 Unfix the plastic bracket and remove the fixing bracket (b).



8 Remove the engine cover (©).



- 9 Repeat steps 3 4 5
- 10 Mount back properly all the components you removed for the installation.

PD4004903R GR86/BRZ 2/2



OKADA PROJECTS Inc.

2-3-5 Kitamikata, Takatsu-ku, Kawasaki-shi Kanagawa 213-0005 Japan www.okadaprojects.com info@okadaprojects.com

All righ