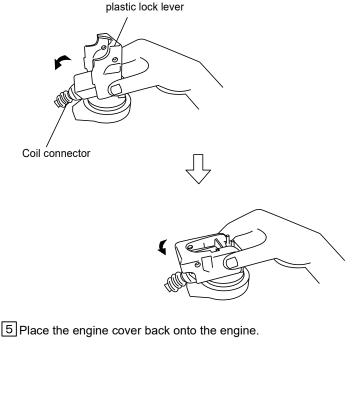

## **Parts Included**

Plasma Direct coils 4, 6 or 8P

- **Installation Procedure**
- 1 Remove the engine cover to expose the ignition coils, so that you can start the installation of the Plasma Direct coils.
- 2 Pull up the plastick lock levers on the top of the ignition coils, and disconnect the coil connectors.
- 4 Install the Plasma Directs to the engine, and connect the coil connectors.