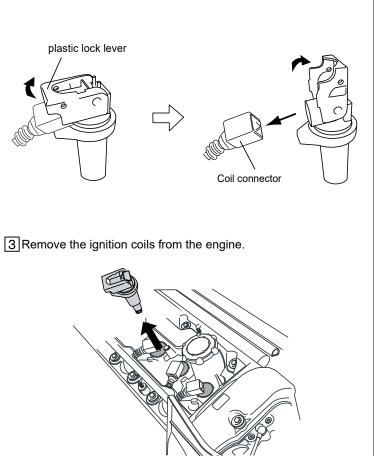

## **Parts Included**

Plasma Direct coils 4, 6 or 8P

- **Installation Procedure**
- 1 Remove the engine cover to expose the ignition coils, so that you can start the installation of the Plasma Direct coils.
- 2 Pull up the plastick lock levers on the top of the ignition coils, and disconnect the coil connectors.
- 4 Install the Plasma Directs to the engine, and connect the coil connectors.