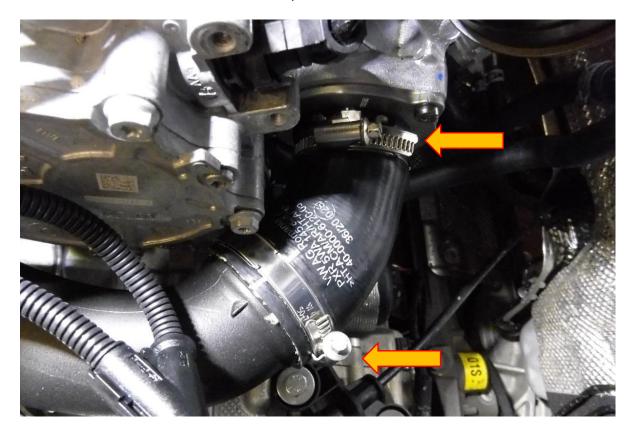

3. With air box removed you will now have access to the boost pipe attached to the side of the engine, Using a T30 Torx drive and suitable ratchet loosen the fastener holding it in position.

4. Using a 7mm socket or suitable hose clamp drive loosen the two hose clamps attaching the rubber boost hose to the turbo muffler, you can now remove the hose from situ.

5. Using a T30 torx drive remove the 3 fasteners attaching the muffler to the turbo, the muffler can now be removed from situ. When removing be cautious not to lose the rubber O-ring that is housed on the mating face.