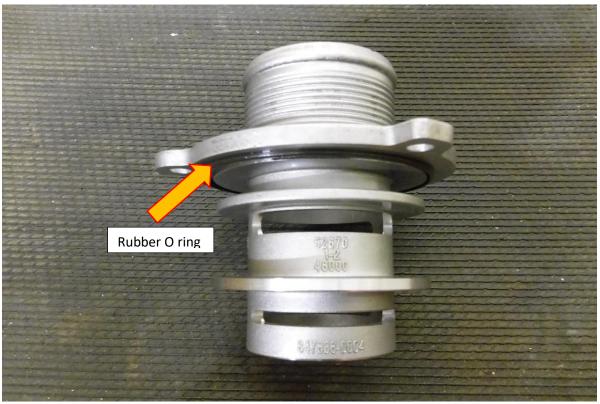

5. Using a T30 torx drive remove the 3 fasteners attaching the muffler to the turbo, the muffler can now be removed from situ. When removing be cautious not to lose the rubber O-ring that is housed on the mating face.

6. Fit the O-ring removed from step 5 to the Forge Motorsport Muffler delete, Now using the fasteners removed in step 5 fit the FMMD6 in the same orientation as the original turbo muffler. Tighten with a T30 torx drive and secure in position.