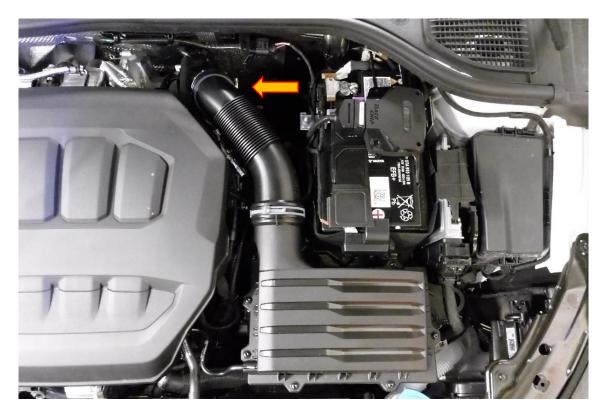

## **TOOLS NEEDED:**

Flat blade Screwdriver
T30 Torx Drive Screwdriver
7mm Socket and Ratchet

1. Open the bonnet and locate the air intake system, using a 7mm socket or hose clamp drive, remove the hose clamp attaching the intake pipe to the turbo elbow.