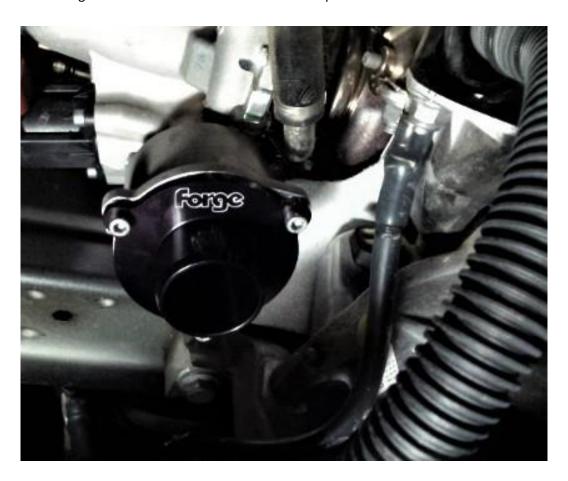

6. Fit the O-ring removed from step 5 to the Forge Motorsport Muffler delete, Now using the fasteners removed in step 5 fit the FMMD6 in the same orientation as the original turbo muffler. Tighten with a T30 torx drive and secure in position.

7. Follow steps 1-4 in reverse order to complete this installation, upon completion take your vehicle for a test drive and enjoy your new Forge Motorsport Product.

Check out <u>WWW.FORGEMOTORSPORT.CO.UK</u> and <u>WWW.FORGEMOTORSPORT.COM</u>