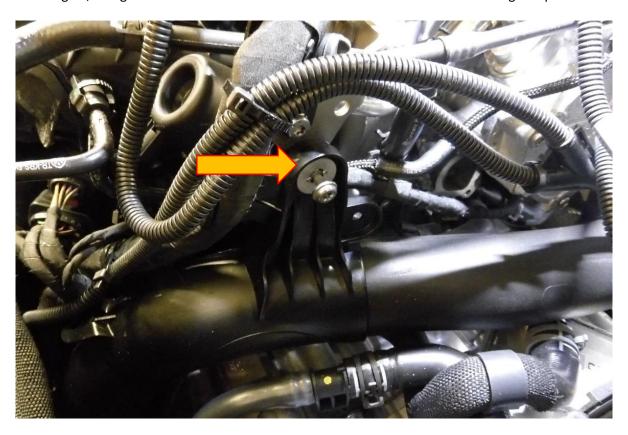

3. With air box removed you will now have access to the boost pipe attached to the side of the engine, Using a T30 Torx drive and suitable ratchet loosen the fastener holding it in position.

4. Using a 7mm socket or suitable hose clamp drive loosen the two hose clamps attaching the rubber boost hose to the turbo muffler, you can now remove the hose from situ.