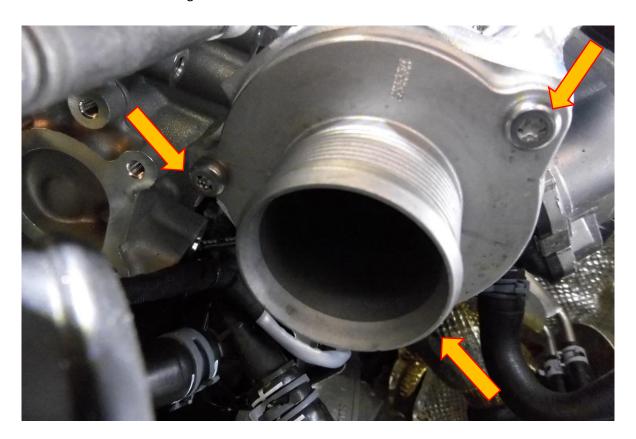

5. Using a T30 torx drive remove the 3 fasteners attaching the muffler to the turbo, the muffler can now be removed from situ. When removing be cautious not to lose the rubber O-ring that is housed on the mating face.