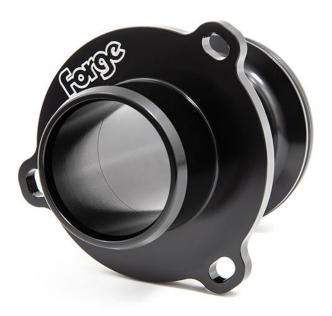

6. Fit the O-ring removed from step 5 to the Forge Motorsport Muffler delete, Now using the fasteners removed in step 5 fit the FMMD6 in the same orientation as the original turbo muffler. Tighten with a T30 torx drive and secure in position.