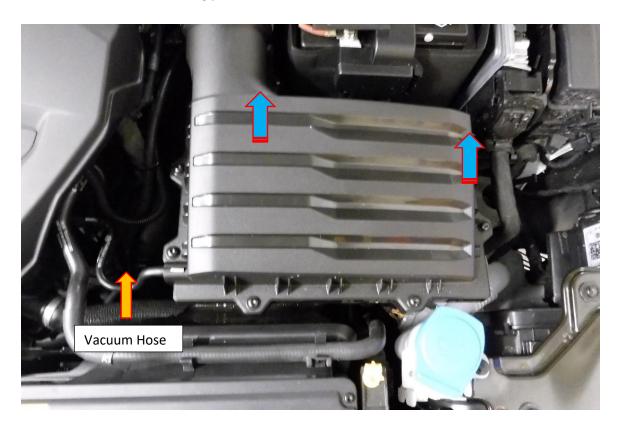

2. Disconnect the vacuum hose attached to the air box, this simply pulls off. The air box and intake pipe will all lift out as one, to do this pull sharply in an upwards motion to release the air box from its rubber mounting points.