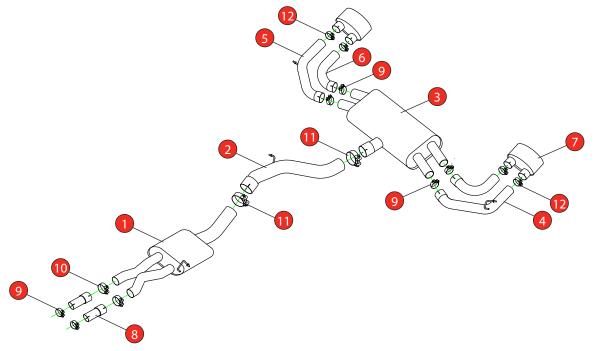

Estimated Fitting Time: 1 Hour 30 Minutes

| NO.     | PART NO.   | DESCRIPTION                          | QTY |  |  |
|---------|------------|--------------------------------------|-----|--|--|
| 1       | 729AU      | Resonated Centre Section             | 1   |  |  |
| 2       | 731AU      | Link Pipe                            | 1   |  |  |
| 3       | 732AU      | Rear Silencer                        | 1   |  |  |
| 4       | 736AU      | L/H Outer Trim Connecting Pipe       | 1   |  |  |
| 5       | 737AU      | R/H Outer Trim Connecting Pipe       | 1   |  |  |
| 6       | 735AU      | L/H & R/H Inner Trim Connecting Pipe | 2   |  |  |
| 7       | Z043.10187 | Polished Evo Trim                    | 2   |  |  |
| Fit Kit |            |                                      |     |  |  |
| 8       | AD105      | Adaptor                              | 2   |  |  |
| 9       | Z016.10070 | 65mm H/D Clamp                       | 6   |  |  |
| 10      | Z016.10063 | 72mm H/D Clamp                       | 2   |  |  |
| 11      | Z016.10069 | 79-85mm H/D Clamp                    | 2   |  |  |
| 12      | Z016.10064 | 63-68mm H/D Clamp                    | 4   |  |  |