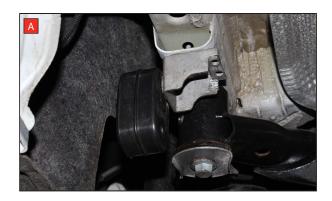

Estimated Fitting Time: 1 Hour 30 Minutes

A) Before fitting the Scorpion system, you must rotate the rear mounts by 180° on both sides of the car.