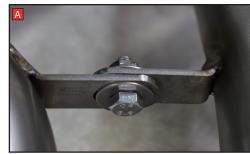

**O** 

A) Remove the electronic actuator from the original exhaust.

B) On the scorpion product fit the fixing bow (item 13) into the valve and use the actuator to secure the bow in place.

C) Use the original bolts to fasten the actuator to the valve ensuring the two straights on the fixing bow fit between the grooves on both of the posts.