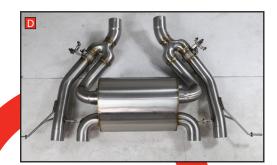

D) For easier fitting we recommend assembling the rear trim pipes and rear silencer (items 3,4 and 5)

E) Secure these parts together using the M8 bolts, washer and nuts provided. Don't fully tighten these until the exhaust is fitted to the vehicle and is in the correct alignment.