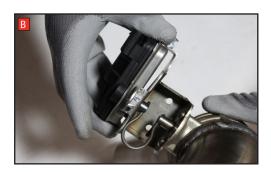

**O** 

A) Remove the electronic actuator from the original exhaust.

B) On the scorpion product fit the fixing bow (item 13) into the valve and use the actuator to secure the bow in place.

C) Use the original bolts to fasten the actuator to the valve ensuring the two straights on the fixing bow fit between the grooves on both of the posts.