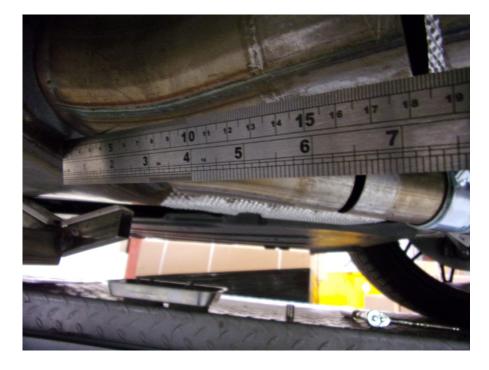

Estimated Fitting Time: 2 Hours

f

To fit this system the original exhaust requires cutting.

Cut both sides of the exhaust 180mm back from the original centre silencer.

We recomend removing the original exhaust from the car before cutting.