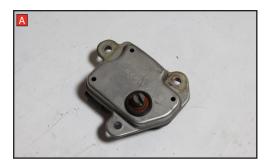

**O** 

A) Remove the electronic actuator from the original exhaust.

B) On the scorpion product fit the fixing bow (item 13) into the valve and use the actuator to secure the bow in place.

C) Use the original bolts to fasten the actuator to the valve ensuring the two straights on the fixing bow fit between the grooves on both of the posts.