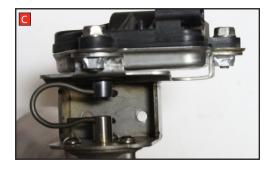

**O** 

A) Remove the electronic actuator from the original exhaust.

B) On the scorpion product fit the fixing bow (item 13) into the valve and use the actuator to secure the bow in place.

C) Use the original bolts to fasten the actuator to the valve ensuring the two straights on the fixing bow fit between the grooves on both of the posts.