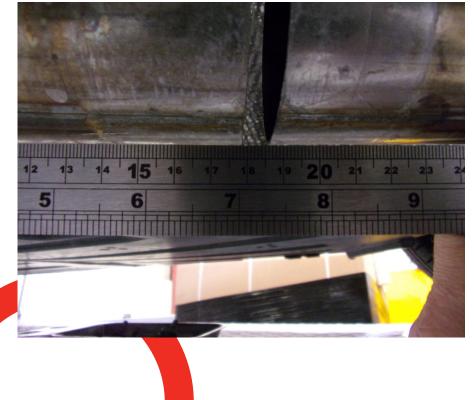

Estimated Fitting Time: 2 Hours

f

To fit this system the original exhaust requires cutting.

Cut both sides of the exhaust 180mm back from the original centre silencer.

We recomend removing the original exhaust from the car before cutting.