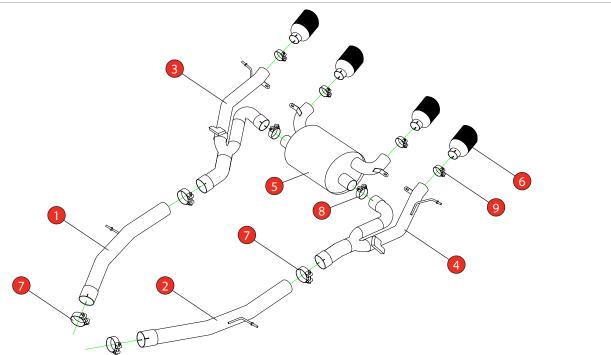

Estimated Fitting Time: 2 Hours

| NO.    | PART NO.   | DESCRIPTION                     | QTY | E-MARK     | N/A       |
|--------|------------|---------------------------------|-----|------------|-----------|
| 1      | 826BM      | R/H Link Pipe                   | 1   | DATE       | 19/01/22  |
| 2      | 827BM      | L/H Link Pipe                   | 1   | ISSUE      | 01        |
|        | -          |                                 |     | AUTHORISED | S Shipley |
| 3      | 828BM      | R/H Trim Pipe                   | 1   |            |           |
| 4      | 829BM      | L/H Trim Pipe                   | 1   |            |           |
| 5      | 830BM      | Rear Silencer                   | 1   |            |           |
| 6      | Z023.10162 | Ø114mm Carbon Fibre Ascari Trim | 4   |            |           |
| Fit Ki | t          |                                 |     |            |           |
| 7      | Z016.10063 | 72mm H/D Clamp                  | 4   |            |           |
| 8      | Z016.10070 | 66mm H/D Clamp                  | 2   |            |           |
| 9      | Z016.10064 | 63-68mm Clmap                   | 4   |            |           |
| 10     | Z017.10044 | M8 x 20mm Hex Head Bolt         | 2   |            |           |
| 11     | Z017.10825 | M8 x 25mm Washer                | 4   |            |           |
| 12     | Z017.10062 | M8 Nyloc Nut                    | 2   |            |           |
| 13     | Z017.12783 | Valve Fixing Bow                | 2   |            |           |