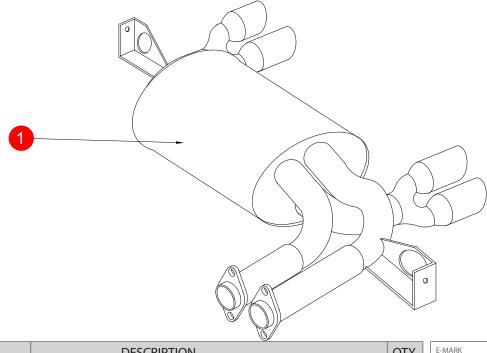

| NO.     | PART NO.   | DESCRIPTION            | QTY |  |  |
|---------|------------|------------------------|-----|--|--|
| 1       | 590BM      | Rear Silencer          | 1   |  |  |
| Fit Kit |            |                        |     |  |  |
| 2       | Z017.10826 | M8 Nuts                | 6   |  |  |
| 3       | Z017.10814 | M8x50mm Hex Head Bolts | 6   |  |  |