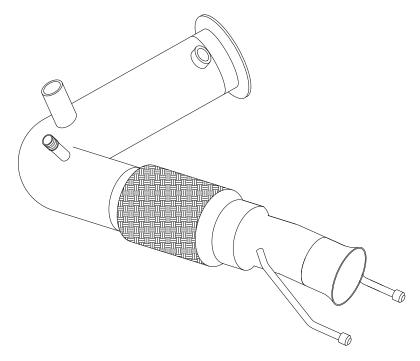

Estimated Fitting Time: 4 Hours

| NO. | PART NO. | DESCRIPTION     | QTY |
|-----|----------|-----------------|-----|
| 1   | 816BM    | De-cat downpipe | 1   |

NOTE: ENSURE SCORPION SYSTEM IS CLEAR OF MOVING PARTS AND ALL ORIGINAL FUNCTIONS WORK CORRECTLY.