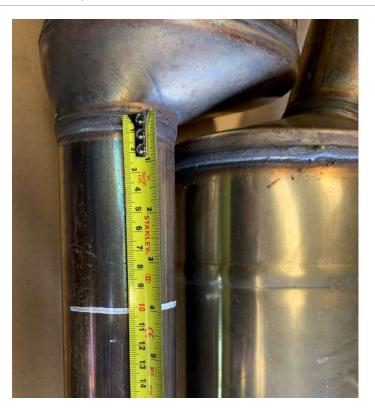

Estimated Fitting Time: 2 Hours

We recommend removing the original system from the flange joint before cutting.

Place the system on the floor. Cut the pipe 100mm back from the left hand GPF.

Cut 120mm Back from the right hand GPF.

Once cut, deburr edges as the Scorpion System fits over the pipe work. Refit the GPF section at the flange joint.