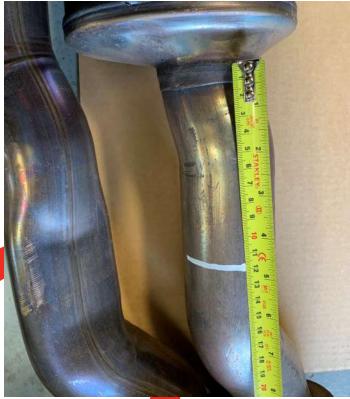

Estimated Fitting Time: 2 Hours

We recommend removing the original system from the flange joint before cutting.

Place the system on the floor. Cut the pipe 100mm back from the left hand GPF.

Cut 120mm Back from the right hand GPF.

Once cut, deburr edges as the Scorpion System fits over the pipe work. Refit the GPF section at the flange joint.