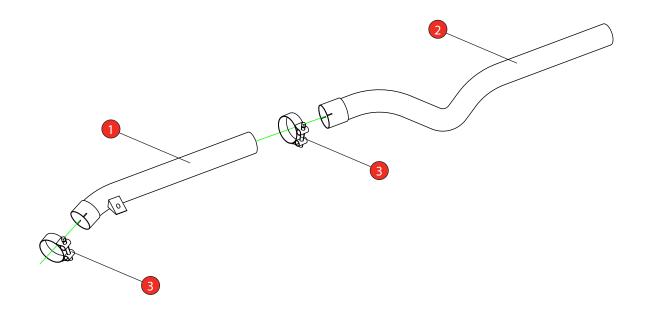

Estimated Fitting Time: 1 Hours 30 Minutes

| NO.     | PART NO.   | DESCRIPTION         | QTY |  |  |
|---------|------------|---------------------|-----|--|--|
| 1       | 727BM      | Link Pipe           | 1   |  |  |
| 2       | 808BM      | Rear Silencer       | 1   |  |  |
| Fit Kit |            |                     |     |  |  |
| 3       | Z016.10069 | 79 - 85mm H/D Clamp | 2   |  |  |