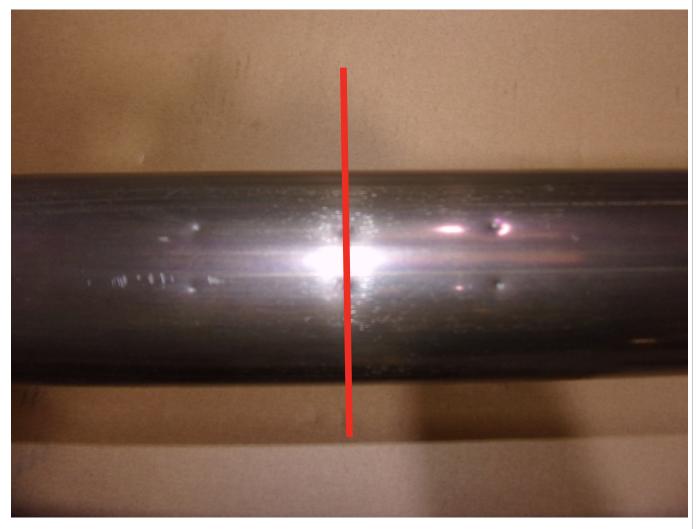

## Cutting Instructions :

To make it easier to cut the exhaust we reccomend remoiving it from the car. Find the 3 pairs of indents and use the middle pair to mark out the cutting line. Cut along the line and de-bur the edges. Fit the Scorpion GPF delete and fit the original GPF-back or the Scorpion GPF-back system.