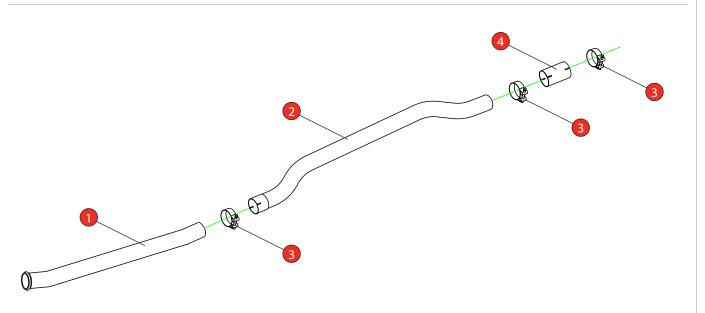

| NO.    | PART NO.   | DESCRIPTION                        | QTY      | E-MARK | N/A      |
|--------|------------|------------------------------------|----------|--------|----------|
| 1      | 810BM      | GPF Delete Pipe                    | 1        | DATE   | 24/03/21 |
| 2      | 811BM      | Centre Section                     | 1        | ISSUE  | 00       |
| Fit Ki | t          | AUTHORISED                         | M.Ydlibi |        |          |
| 3      | Z016.10063 | 72mm H/D Clamp                     | 3        |        |          |
| 4      | AD79       | Adaptor (USE TO FIT TO O.E SYSTEM) | 1        |        |          |

## Cutting Instructions :

To make it easier to cut the exhaust we reccomend remoiving it from the car. Find the 3 pairs of indents and use the middle pair to mark out the cutting line. Cut along the line and de-bur the edges. Fit the Scorpion GPF delete and fit the original GPF-back or the Scorpion GPF-back system.