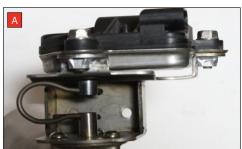

Estimated Fitting Time: 1 Hours 30 Minuets

- A) We reccomend removing the original system from the car before cutting.
- B) Cut the original exhaust infront of the weld at the front of the centre silencer. De-burr the edge of the pipework as the Scorpion system fits over this.
- C) The Second hanger is not required when fitting the Scorpion GPF-back system. This can be unbolted from the car.
- D) Remove the electronic actuator from the original exhaust.
- E) On the scorpion product fit the fixing bow into the valve and use the actuator to secure the bow in place.
- F) Use the M6 bolts and washers to fasten the actuator to the valve ensuring the two straights on the fixing bow fit between the grooves on both of the posts.