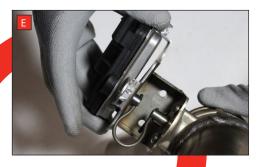

Estimated Fitting Time: 1 Hours 30 Minuets

- A) We reccomend removing the original system from the car before cutting.
- B) Cut the original exhaust infront of the weld at the front of the centre silencer. De-burr the edge of the pipework as the Scorpion system fits over this.
- C) The Second hanger is not required when fitting the Scorpion GPF-back system. This can be unbolted from the car.
- D) Remove the electronic actuator from the original exhaust.
- E) On the scorpion product fit the fixing bow into the valve and use the actuator to secure the bow in place.
- F) Use the M6 bolts and washers to fasten the actuator to the valve ensuring the two straights on the fixing bow fit between the grooves on both of the posts.