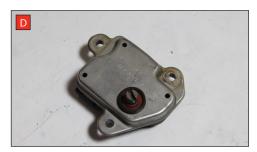

Estimated Fitting Time: 1 Hours 30 Minuets

- A) We reccomend removing the original system from the car before cutting.
- B) Cut the original exhaust infront of the weld at the front of the centre silencer. De-burr the edge of the pipework as the Scorpion system fits over this.
- C) The Second hanger is not required when fitting the Scorpion GPF-back system. This can be unbolted from the car.
- D) Remove the electronic actuator from the original exhaust.
- E) On the scorpion product fit the fixing bow into the valve and use the actuator to secure the bow in place.
- F) Use the M6 bolts and washers to fasten the actuator to the valve ensuring the two straights on the fixing bow fit between the grooves on both of the posts.