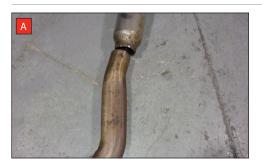

Estimated Fitting Time: 1 Hours 30 Minuets

- A) We reccomend removing the original system from the car before cutting.
- B) Cut the original exhaust infront of the weld at the front of the centre silencer. De-burr the edge of the pipework as the Scorpion system fits over this.
- C) The Second hanger is not required when fitting the Scorpion GPF-back system. This can be unbolted from the car.
- D) Remove the electronic actuator from the original exhaust.
- E) On the scorpion product fit the fixing bow into the valve and use the actuator to secure the bow in place.
- F) Use the M6 bolts and washers to fasten the actuator to the valve ensuring the two straights on the fixing bow fit between the grooves on both of the posts.