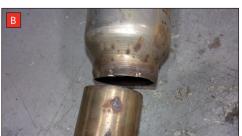

Estimated Fitting Time: 1 Hours 30 Minuets

- A) We reccomend removing the original system from the car before cutting.
- B) Cut the original exhaust infront of the weld at the front of the centre silencer. De-burr the edge of the pipework as the Scorpion system fits over this.
- C) The Second hanger is not required when fitting the Scorpion GPF-back system. This can be unbolted from the car.
- D) Remove the electronic actuator from the original exhaust.
- E) On the scorpion product fit the fixing bow into the valve and use the actuator to secure the bow in place.
- F) Use the M6 bolts and washers to fasten the actuator to the valve ensuring the two straights on the fixing bow fit between the grooves on both of the posts.