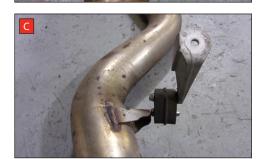

Estimated Fitting Time: 1 Hours 30 Minuets

- A) We reccomend removing the original system from the car before cutting.
- B) Cut the original exhaust infront of the weld at the front of the centre silencer. De-burr the edge of the pipework as the Scorpion system fits over this.
- C) The Second hanger is not required when fitting the Scorpion GPF-back system. This can be unbolted from the car.
- D) Remove the electronic actuator from the original exhaust.
- E) On the scorpion product fit the fixing bow into the valve and use the actuator to secure the bow in place.
- F) Use the M6 bolts and washers to fasten the actuator to the valve ensuring the two straights on the fixing bow fit between the grooves on both of the posts.