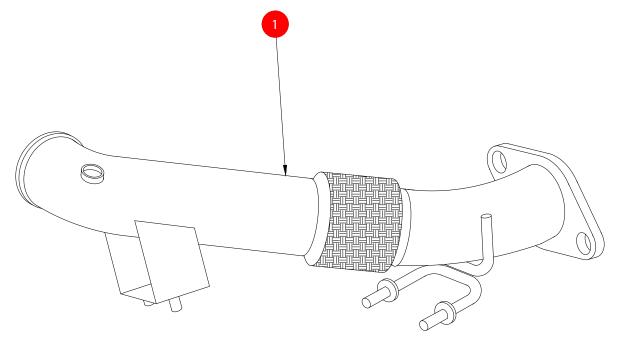

| N | D. PAI | RT NO. | DESCRIPTION            | QTY |
|---|--------|--------|------------------------|-----|
| 1 | 117    | 78FD   | Turbo Down Pipe De-Cat |     |

 ${\color{red} \textbf{NOTE:}} \ \textbf{ENSURE SCORPION SYSTEM IS CLEAR OF MOVING PARTS AND ALL ORIGINAL FUNCTIONS WORK CORRECTLY.}$ 