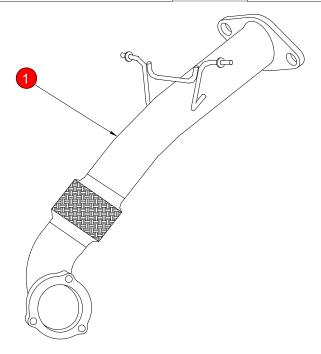

| NO. | PART NO. | DESCRIPTION | QTY |
|-----|----------|-------------|-----|
| 1   | 1122FD   | Down Pipe   | 1   |

NOTE: ENSURE SCORPION SYSTEM IS CLEAR OF MOVING PARTS AND ALL ORIGINAL FUNCTIONS WORK CORRECTLY.