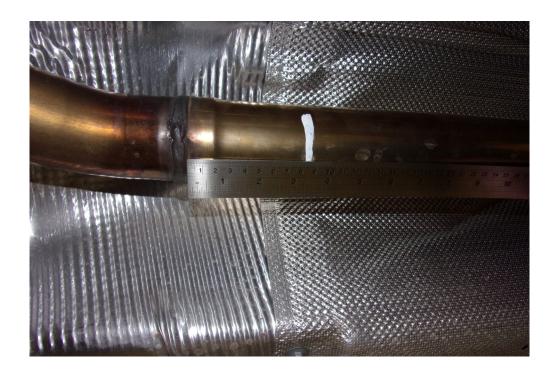

Cut the OE system 85mm in front of the weld (towards the front of the vehicle) and remove sharp edges