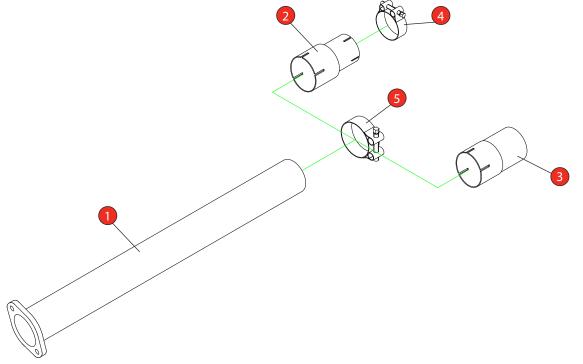

Estimated Fitting Time: 60 Minutes

| NO.    | PART NO.   | DESCRIPTION                         | QTY |  |
|--------|------------|-------------------------------------|-----|--|
| 1      | 1306FD     | GPF Delete Pipe                     | 1   |  |
| Fit Ki | Fit Kit    |                                     |     |  |
| 2      | AD72       | Adapter (to fit to OE system)       | 1   |  |
| 3      | AD116      | Adapter (to fit to Scorpion system) | 1   |  |
| 4      | Z016.10001 | 59 - 63mm Clamp                     | 1   |  |
| 5      | Z016.10062 | 79mm H/D Clamp                      | 1   |  |