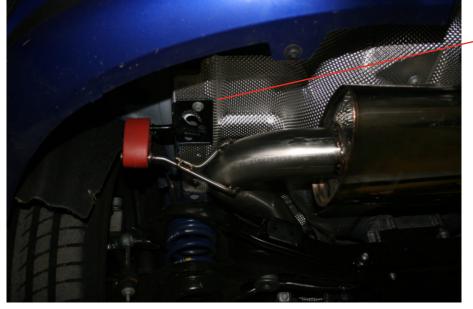

NOTE: ENSURE SCORPION SYSTEM IS CLEAR OF MOVING PARTS AND ALL ORIGINAL FUNCTIONS WORK CORRECTLY.

THE LEFT HAND SIDE REAR HANGER FOR THE REAR SILENCER NEEDS TO BE TAKEN OFF AND ROTATED 180° AND RE-FITTED AS SHOWN IN THE FITTING PICTURE. THEN YOU CAN START TO ASSEMBLE THE SCORPION SYSTEM.