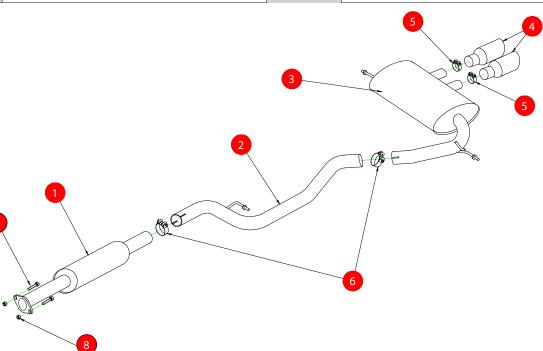

| NO.     | PART NO.   | DESCRIPTION            | QTY | E-MARK     | N/A      |
|---------|------------|------------------------|-----|------------|----------|
| 1       | 1171FD     | Centre Silencer        | 1   | DATE       | 10/10/12 |
| 2       | 1172FD     | Link Pipe              | 1   | ISSUE      | 01       |
|         |            | •                      | 1   | AUTHORISED | T.ROWLEY |
| 3       | 1173FD     | Rear Silencer          |     |            |          |
| 4       | Z023.10061 | Daytona Trims          | 2   |            |          |
| Fit Kit |            |                        |     |            |          |
| 5       | Z016.10064 | 65mm H/D Clamp         | 2   |            |          |
| 6       | Z016.10062 | 79mm H/D Clamp         | 2   |            |          |
| 7       | Z017.10096 | M10 x 40 hex head bolt | 2   |            |          |
| 8       | Z017.10103 | M10 nyloc nut          | 2   |            |          |

NOTE: ENSURE SCORPION SYSTEM IS CLEAR OF MOVING PARTS AND ALL ORIGINAL FUNCTIONS WORK CORRECTLY.

THE LEFT HAND SIDE REAR HANGER FOR THE REAR SILENCER NEEDS TO BE TAKEN OFF AND ROTATED 180° AND RE-FITTED AS SHOWN IN THE FITTING PICTURE. THEN YOU CAN START TO ASSEMBLE THE SCORPION SYSTEM.