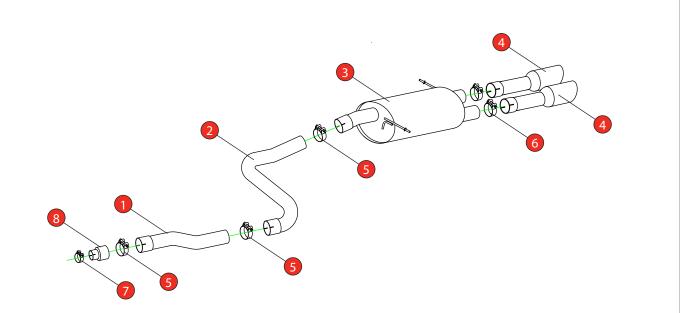

| NO.    | PART NO.   | DESCRIPTION                     | QTY | E-MARK    |
|--------|------------|---------------------------------|-----|-----------|
| 1      | 1291FD     | Centre Section                  | 1   | DATE      |
| 2      | 1292FD     | Link Pipe                       | 1   | ISSUE     |
|        |            |                                 |     | AUTHORISE |
| 3      | 1293FD     | Rear Silencer                   | 1   |           |
| 4      | Z043.10198 | L/H & R/H Polished Daytona Trim | 1   |           |
| Fit Ki | Fit Kit    |                                 |     |           |
| 5      | Z016.10063 | 72mm H/D Clamp                  | 3   |           |
| 6      | Z016.10070 | 66mm H/D Clamp                  | 2   |           |
| 7      | Z016.10064 | 63-68mm Clamp                   | 1   |           |
| 8      | AD03       | Adaptor                         | 1   |           |
| 9      | Z016.10057 | Mounting Rubber                 | 3   |           |