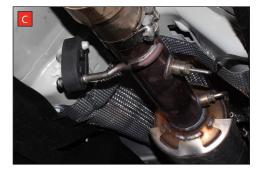

B) To remove the rest of the original GPF back system cut 80mm from the centre mounting bracket. De-bur this edge as the Scorpion adaptor will fit over it.

C) Replace the rear three moutuing rubbers with the uprated rubbers supplied in the fit kit.