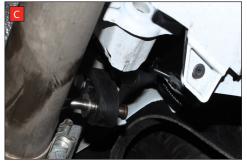

B) To remove the rest of the original GPF back system cut 80mm from the centre mounting bracket. De-bur this edge as the Scorpion adaptor will fit over it.

C) Replace the rear three moutuing rubbers with the uprated rubbers supplied in the fit kit.