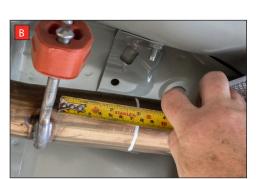

B) To remove the rest of the original GPF back system cut 80mm from the centre mounting bracket. De-bur this edge as the Scorpion adaptor will fit over it.

C) Replace the rear three moutuing rubbers with the uprated rubbers supplied in the fit kit.