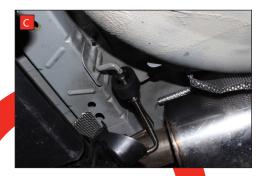

B) To remove the rest of the original GPF back system cut 80mm from the centre mounting bracket. De-bur this edge as the Scorpion adaptor will fit over it.

C) Replace the rear three moutuing rubbers with the uprated rubbers supplied in the fit kit.