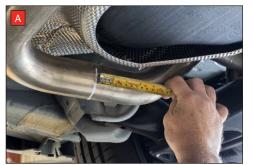

Estimated Fitting Time: 60 Minutes

To remove the original exhaust the system requires cutting in two places.

A) To remove the rear silencer you need to cut 100mm back from the centre of the bend going over the rear axel. (In the centre of the straight length of pipe).