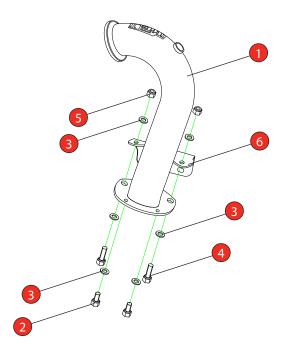

Estimated Fitting Time: 90 Minutes

| NO.     | PART NO.   | DESCRIPTION              | QTY |  |  |
|---------|------------|--------------------------|-----|--|--|
| 1       | 310FT      | De-cat Turbo Downpipe    | 1   |  |  |
| Fit Kit |            |                          |     |  |  |
| 2       | Z017.10040 | M8 x 20mm Hex Head Bolts | 2   |  |  |
| 3       | Z017.10831 | M8 x 17mm Washer         | 6   |  |  |
| 4       | Z017.10047 | M8 x 25mm Hex Head Bolts | 2   |  |  |
| 5       | Z017.10062 | M8 Nyloc Nut             | 2   |  |  |
| 6       | Z007.31598 | Mounting Bracket         | 1   |  |  |

The Mounting bracket replaces the original mounting bracket. Bolt the flange of the downpipe to the mounting bracket. Bolt the flange of the Scorpion or original cat-back system to the flange of the downpipe as shown in the picture.