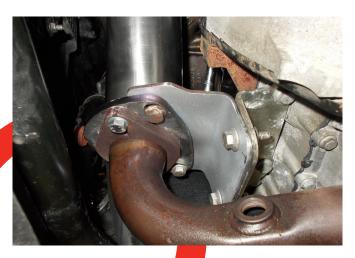

The Mounting bracket replaces the original mounting bracket. Bolt the flange of the downpipe to the mounting bracket. Bolt the flange of the Scorpion or original cat-back system to the flange of the downpipe as shown in the picture.