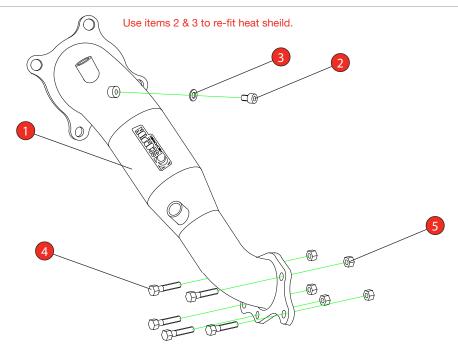

Estimated Fitting Time: 3 Hours 30 Minutes

| NO.     | PART NO.   | DESCRIPTION                             | QTY |  |  |
|---------|------------|-----------------------------------------|-----|--|--|
| 1       | 250HA      | Downpipe With High Flow Sports Catalyst | 1   |  |  |
| Fit Kit |            |                                         |     |  |  |
| 2       | Z017.10070 | M8 x 12mm Cap Head Bolt                 | 1   |  |  |
| 3       | Z017.10831 | M8 x 17mm Washer                        | 1   |  |  |
| 4       | Z017.10094 | M10 x 30mm Hex Head Bolt                | 5   |  |  |
| 5       | Z017.10831 | M10 Nut                                 | 5   |  |  |