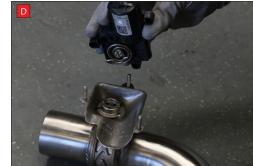

D) Now fit the O.E electronic valve motor ensuring the spring seats correctly to the lugs of the valve.

E) Using the 3 O.E nuts secure in place.

Once happy with fitment of Scorpion Exhaust, fully tighten up all clamps and fixing and plug in the electronic valve motors.