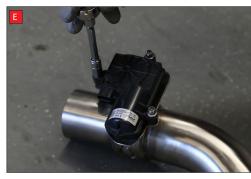

A) After you have removed O.E exhaust you will need to swap the valve motor to the Scorpion exhaust. Remove the 3 nuts (keep them safe, as you will need them to bolt the electronic valve motor to your Scorpion Exhaust).

B) Lift up the motor. You will now be able to see the torsion spring (This must stay on the electronic valve motor to work with Scorpion Exhaust).

C) Rotate Scorpion valve so it aligns with the torsion spring.

D) Now fit the O.E electronic valve motor ensuring the spring seats correctly to the lugs of the valve.

E) Using the 3 O.E nuts secure in place.

Once happy with fitment of Scorpion Exhaust, fully tighten up all clamps and fixing and plug in the electronic valve motors.