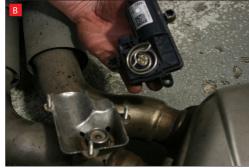

B) Lift up the motor. You will now be able to see the torsion spring (This must stay on the electronic valve motor to work with Scorpion Exhaust).

C) Rotate Scorpion valve so it aligns with the torsion spring.