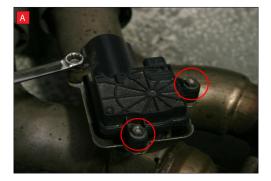

A) After you have removed O.E exhaust you will need to swap the valve motor to the Scorpion exhaust. Remove the 3 nuts (keep them safe, as you will need them to bolt the electronic valve motor to your Scorpion Exhaust).