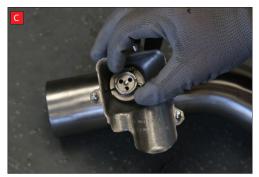

B) Lift up the motor. You will now be able to see the torsion spring (This must stay on the electronic valve motor to work with Scorpion Exhaust).

C) Rotate Scorpion valve so it aligns with the torsion spring.