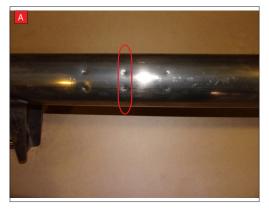

Before removal of the OE System, disconnect the plug for the OE Valve.

(A) Cut OE System through the middle indentations to remove OE Cat-back as highlighted in picture.