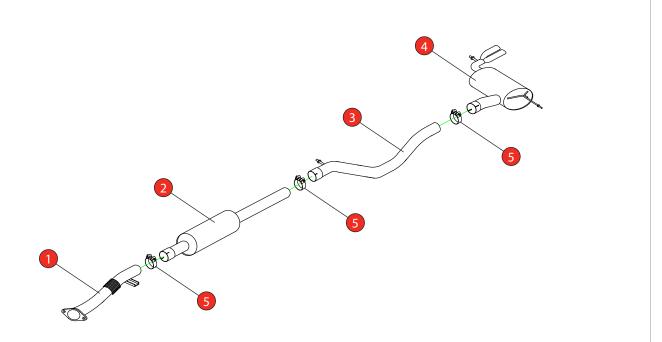

| NO.    | PART NO.                                                                                        | DESCRIPTION              | QTY   | E-MARK     | N/A           |
|--------|-------------------------------------------------------------------------------------------------|--------------------------|-------|------------|---------------|
|        |                                                                                                 |                          | Q I I | DATE       | 18/06/19      |
| 1      | 606RN                                                                                           | Front Flex Pipe          | 1     | ISSUE      | 00            |
| 2      | 603RN                                                                                           | Resonated Centre Section | 1     |            |               |
| 3      | 601RN                                                                                           | Link Pipe                | 1     | AUTHORISED | M.Ydlibi      |
| 4      | 602RN                                                                                           | Rear Silencer            | 1     |            |               |
| Fit Ki | t                                                                                               |                          |       |            |               |
| 5      | Z016.10062                                                                                      | 79mm Heavy Duty Clamp    | 3     |            |               |
|        | OTE: ENSURE SCORDION SYSTEM IS OF FAR OF MOVING PARTS AND ALL ORIGINAL FUNCTIONS WORK CORRECTLY |                          |       |            | able from the |