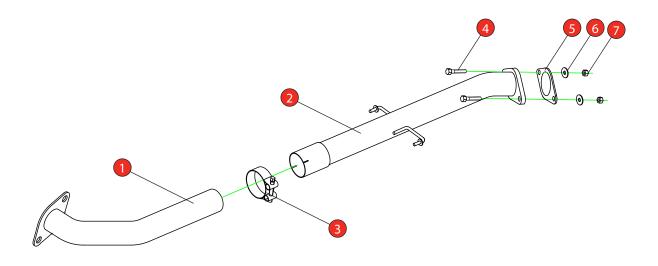

Estimated Fitting Time: 90 Minutes

| NO.    | PART NO.   | DESCRIPTION              | QTY |  |  |  |
|--------|------------|--------------------------|-----|--|--|--|
| 1      | 047TY      | Front Pipe               | 1   |  |  |  |
| 2      | 048TY      | GPF Delete               | 1   |  |  |  |
| Fit Ki | Fit Kit    |                          |     |  |  |  |
| 3      | Z016.10062 | 79mm H/D Clamp           | 1   |  |  |  |
| 4      | Z017.10096 | M10 x 40mm Hex Head Bolt | 2   |  |  |  |
| 5      | Z033.10065 | Gasket                   | 1   |  |  |  |
| 6      | Z017.11015 | M10 Washer               | 2   |  |  |  |
| 7      | Z017.10113 | M10 Nut                  | 2   |  |  |  |