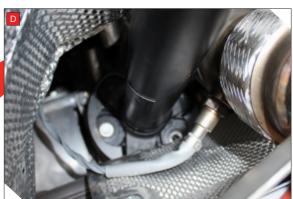

Feed cable this side.

PLEASE NOTE: The instructions below are only required when fitting this product to a Seat Leon Cupra.

A) Remove Lambda Probe from OE catalyst, then remove cable from clips indicated. (x4)

B) Feed Lambda cable down the right hand side (as you look at the engine)

C) Ensure Lambda cable misses the gear cables, pass to the right hand side (as you look at engine)

D) Take Lambda cable under the engine.Fit probe into Sensor boss and tighten.