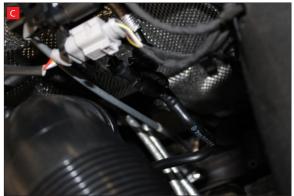

B) Feed Lambda cable down the right hand side (as you look at the engine)

C) Ensure Lambda cable misses the gear cables, pass to the right hand side (as you look at engine)

D) Take Lambda cable under the engine.Fit probe into Sensor boss and tighten.