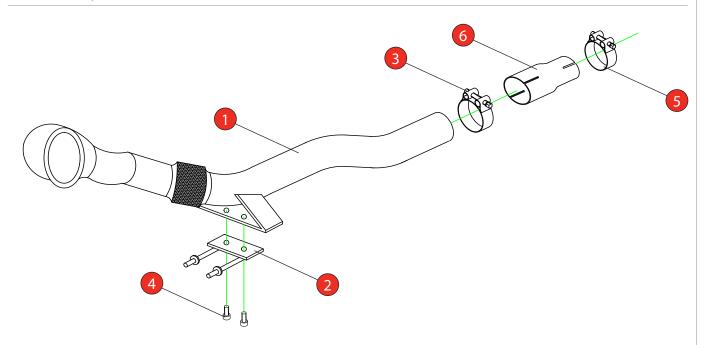

Estimated Fitting Time: 90 Minutes

| NO.     | PART NO.   | DESCRIPTION                                 | QTY |  |
|---------|------------|---------------------------------------------|-----|--|
| 1       | 692VW      | De-cat Turbo Downpipe                       | 1   |  |
| 2       | 562AU      | Mounting Bracket                            | 1   |  |
| Fit Kit |            |                                             |     |  |
| 3       | Z016.10062 | 79mm H/D Clamp                              | 1   |  |
| 4       | Z017.10808 | M8 x 16mm Cap Head Bolts                    | 2   |  |
| 5       | Z016.10064 | 63-68mm H/D Clamp (USE TO FIT TO O.E SYSTEM | 1   |  |
| 6       | AD69       | Adaptor (USE TO FIT TO O.E SYSTEM)          | 1   |  |