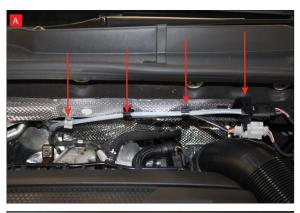

Feed cable this side.

PLEASE NOTE: The instructions below are only required when fitting this product to a Seat Leon Cupra.

A) Remove Lambda Probe from OE catalyst, then remove cable from clips indicated. (x4)