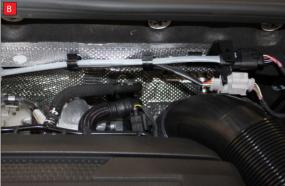

Feed cable this side.

PLEASE NOTE: The instructions below are only required when fitting this product to a Seat Leon Cupra.

A) Remove Lambda Probe from OE catalyst, then remove cable from clips indicated. (x4)

B) Feed Lambda cable down the right hand side (as you look at the engine)

C) Ensure Lambda cable misses the gear cables, pass to the right hand side (as you look at engine)

D) Take Lambda cable under the engine.Fit probe into Sensor boss and tighten.