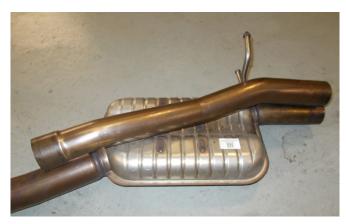

Estimated Fitting Time: 60 Minutes

Remove the original system, place the resonator delete pipe over the top of the system.

Mark where the resonator delete pipe finishes. This is where you need to cut your original system. Once cut de-bur the edges as the adaptor needs to slide over the pipe work.