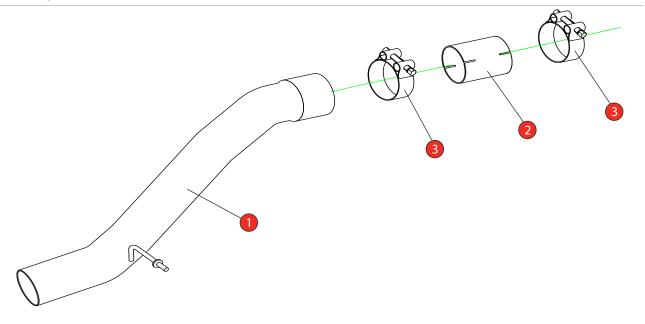

Estimated Fitting Time: 60 Minutes

| NO.     | PART NO.                           | DESCRIPTION                  |   |  |  |  |
|---------|------------------------------------|------------------------------|---|--|--|--|
| 1       | 784VW                              | Centre Resonator Delete Pipe |   |  |  |  |
| Fit Kit |                                    |                              |   |  |  |  |
| 2       | AD113 Adapter To Original System 1 |                              | 1 |  |  |  |
| 3       | Z016.10063                         | 72mm H/D Clamp               | 2 |  |  |  |