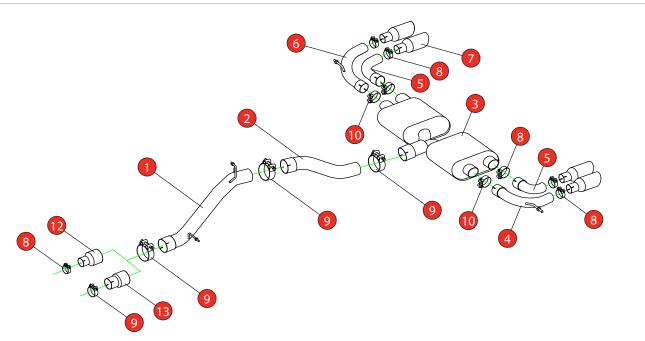

## Estimated Fitting Time: 2 Hours

| NO.    | PART NO.   | DESCRIPTION                            | QTY |
|--------|------------|----------------------------------------|-----|
| 1      | 764VW      | Non-resonated Centre Section           | 1   |
| 2      | 765VW      | Link Pipe                              | 1   |
| 3      | 766VW      | Rear Silencer                          | 1   |
| 4      | 767VW      | L/H Outer Trim Connecting Pipe         | 1   |
| 5      | 769VW      | L/H & R/H Inner Trim Connecting Pipe   | 2   |
| 6      | 772VW      | R/H Outer Trim Connecting Pipe         | 1   |
| 7      | Z043.10203 | Ø101mm Polished Daytona Trim           | 4   |
| Fit Ki | t          | ·                                      |     |
| 8      | Z016.10064 | 63-68mm Clamp                          | 7   |
| 9      | Z016.10069 | 79-85mm Clamp                          | 3   |
| 10     | Z016.10070 | 66mm H/D Clamp                         | 2   |
| 11     | Z016.10056 | 73-79mm Clamp                          | 1   |
| 12     | AD103      | Adaptor (USE TO FIT TO O.E DOWNPIPE)   | 1   |
| 13     | AD107      | Adaptor (USE TO FIT TO Ø76mm DOWNPIPE) | 1   |