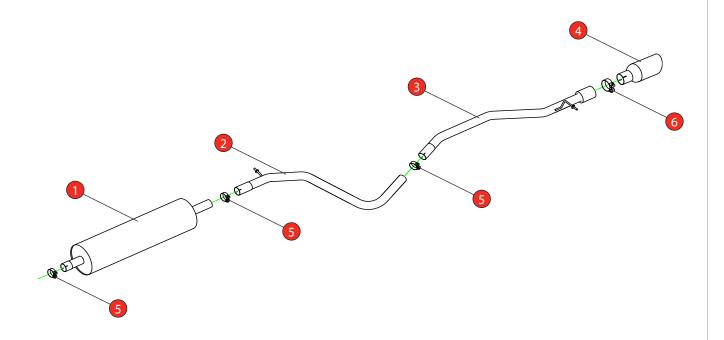

Estimated Fitting Time: 60 Minutes

| NO.     | PART NO.   | DESCRIPTION                 | QTY |  |  |
|---------|------------|-----------------------------|-----|--|--|
| 1       | 790VW      | Resonated Centre Section    | 1   |  |  |
| 2       | 785VW      | Link Pipe                   | 1   |  |  |
| 3       | 786VW      | Trim Connecting Pipe        | 1   |  |  |
| 4       | Z023.10062 | Ø90mm Polished Daytona Trim | 1   |  |  |
| Fit Kit |            |                             |     |  |  |
| 5       | Z016.10002 | 51-55mm Clamp               | 3   |  |  |
| 6       | Z016.10064 | 63-68mm Clamp               | 1   |  |  |

Fit the system following the line diagram on the previous page. Once happy with fitment of Scorpion Exhaust, fully tighten up all clamps.