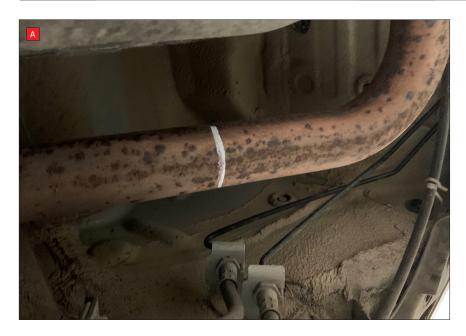

To fit this Scorpion system the original system needs cutting:

- A) To remove the rear of the system cut directly in the centre of the straight before the rear axel. This cut isn't crucial however cutting in the centre of the straight will make it eaiser when re-fitting the orginal system.
- B) Measure 70mm back from the front of the weld after the catalyst. Once cut de-bur the pipework as the Scorpion system fits over it.