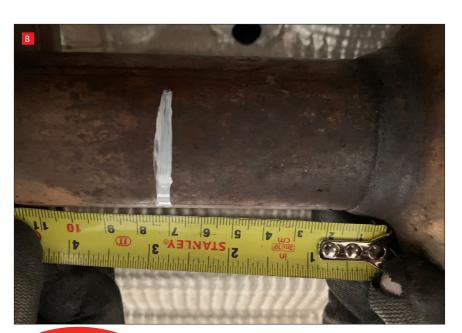

To fit this Scorpion system the original system needs cutting:

- A) To remove the rear of the system cut directly in the centre of the straight before the rear axel. This cut isn't crucial however cutting in the centre of the straight will make it eaiser when re-fitting the orginal system.
- B) Measure 70mm back from the front of the weld after the catalyst. Once cut de-bur the pipework as the Scorpion system fits over it.