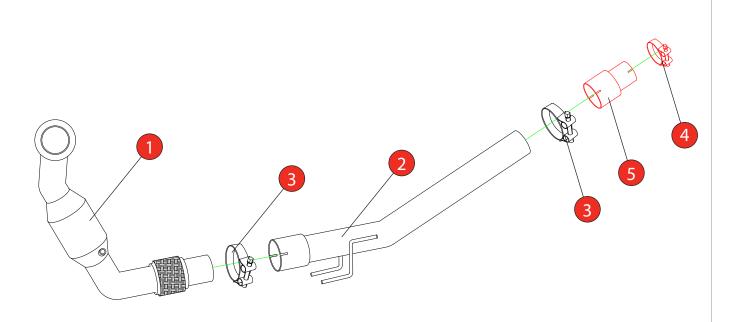

| NO.    | PART NO.   | DESCRIPTION                                                  | QTY |    | E-MARK     | N/A      |
|--------|------------|--------------------------------------------------------------|-----|----|------------|----------|
| 1      | 731VW      | Downpipe With A High Flow Sports Catalyst                    | 1   |    | DATE       | 11/08/16 |
| 2      | 733VW      | Front Pipe                                                   | 1   |    | ISSUE      | 00       |
| Fit Ki | Fit Kit    |                                                              |     | ήI | AUTHORISED | M.Ydlibi |
| 3      | Z016.10063 | 72mm H/D Clamp                                               | 2   | 1  |            |          |
| 4      | Z016.10004 | 55-59mm Clamp (Only use when fitting to O.E cat-back system) | 1   |    |            |          |
| 5      | AD70       | Adaptor (Only use when fitting to O.E cat-back system)       | 1   |    |            |          |